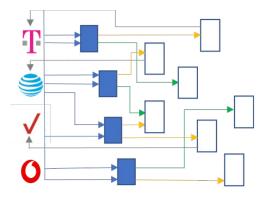

Multi-Carrier data stream systems become more complicated over time

The Simetric platform provides API integration through a single pane of glass.

### The Simetric Solution

In a single pane of glass, Simetric provides control from the center to the edge. Simetric's API integration and bulk provisioning allow for seamless large-scale optimization while revenue assurance and business process automation enable savings reclamation and utilization. Simetric's platform enhances IoT solutions, reduces device management effort, and empowers business growth through revenue assurance.