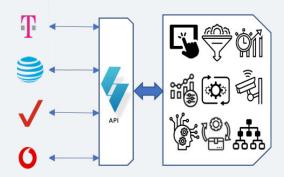

Multi-Carrier data stream systems become more complicated over time

The Simetric platform provides API integration through a single pane of glass.

### The Simetric Solution

In a single pane of glass, Simetric provides control from the center to the edge. Simetric's API integration and bulk provisioning allow for seamless large-scale optimization while revenue assurance and business process automation enable savings reclamation and utilization. Simetric's platform enhances IoT solutions, reduces device management effort, and empowers business growth through revenue assurance.