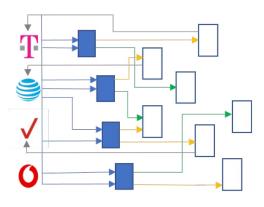

Multi-Carrier data stream systems become more complicated over time

The Simetric platform provides API integration through a single pane of glass.