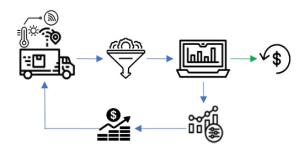

With these tools, GPS Trackit identified failover points ahead of time, increased optimization across rate plans, and automated anomaly detection for their fleets. These tools reduced the pain caused from disparate data flows and returned control to their hands.

Simetric's savings drive predictable revenue assurance.

Discover the value of converting bulk data into actionable insights. Schedule a demo or start a Free Trial today at simetric.com.

© 2021 Simetric Inc. Simetric is a next-generation insights and management platform for your IoT ecosystem. It aggregates billions of records across global operators into one common, symmetric layer — simply and automatically —enabling real-time insights and actionable information for smarter IoT management. Simetric is purpose-built to drive profits by helping enterprises, operators, and devices themselves work more efficiently. By providing unified data, unprecedented visibility, and prescriptive analytics across global operators and millions of devices, Simetric helps enterprises and operators realize the full potential of IoT.