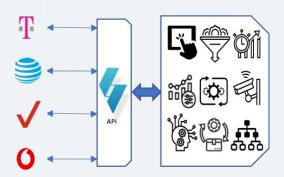

## **The Simetric Solution**

In a single pane of glass, Simetric provides control from the center to the edge. Simetric's API integration and bulk provisioning allow for seamless large-scale optimization while revenue assurance and business process automation enable savings reclamation and utilization. Simetric's platform enhances IoT solutions, reduces device management effort, and empowers business growth through revenue assurance.

## Simetric at Work

GPS Trackit saw immediate benefits with Simetric's Single Pane of Glass control. The diverse feature set enabled them to better provide their combined toolset to internal users and customers, simplify their intricate data streams, and translate savings into revenue assurance.