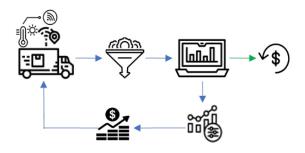

With features like business process automation, anomaly detection, and bulk provisioning, success through Simetric is simple and scalable in a single pane of glass.

Simetric's savings drive predictable revenue assurance.