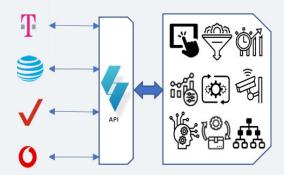

### The Simetric Solution

In a single pane of glass, Simetric provides control from the center to the edge. Simetric's API integration and bulk provisioning allow for seamless large-scale optimization while revenue assurance and business process automation enable savings reclamation and utilization. Simetric's platform enhances IoT solutions, reduces device management effort, and empowers business growth through revenue assurance.