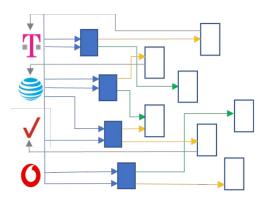

#### Seasonal

- Connected Agriculture
- Wireless Trail Cameras
- RV WiFi Hotspots

Multi-Carrier data stream systems become more complicated over time

The Simetric platform provides API integration through a single pane of glass.